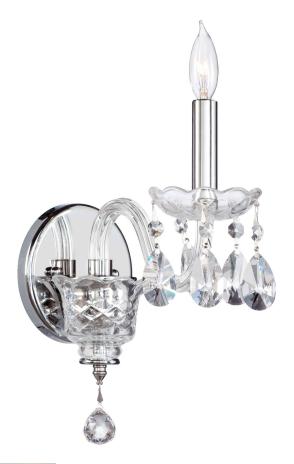

## **PRODUCT DETAILS:**

The "dressed chandelier" made its first appearance after 1740, and the Bohemian Katerina has carried over that classic look into the present era. Each chrome fixture, with its teardrop crystal accents, sparkles with dazzling, prismatic effects. The clear crystal embellishment in these luminaries is sure to add a luxurious element to any space.

## 631-1-514

Bohemian Katerina 1 Light Traditional Chrome Imperial Crystal Wall Sconce

| Project:      |  |
|---------------|--|
| Location:     |  |
| Fixture Type: |  |
| Catalog #:    |  |

| DETAILS    |                 |
|------------|-----------------|
| FINISH:    | Chrome          |
| MATERIALS: | Steel and Glass |
|            |                 |
| LOCATION:  | Damp Listed     |

| DIMENSIONS |        |
|------------|--------|
| HEIGHT:    | 11.00" |
| WIDTH:     | 5.00"  |
| EXTENSION: | 9.00"  |
|            |        |
|            |        |
|            |        |

| LIGHT SOURCE      |                      |
|-------------------|----------------------|
| NUMBER OF LIGHTS: | 1 Light              |
| SOCKET BASE:      | Candelabra Base Lamp |
| WATTAGE:          | 60 Watt              |